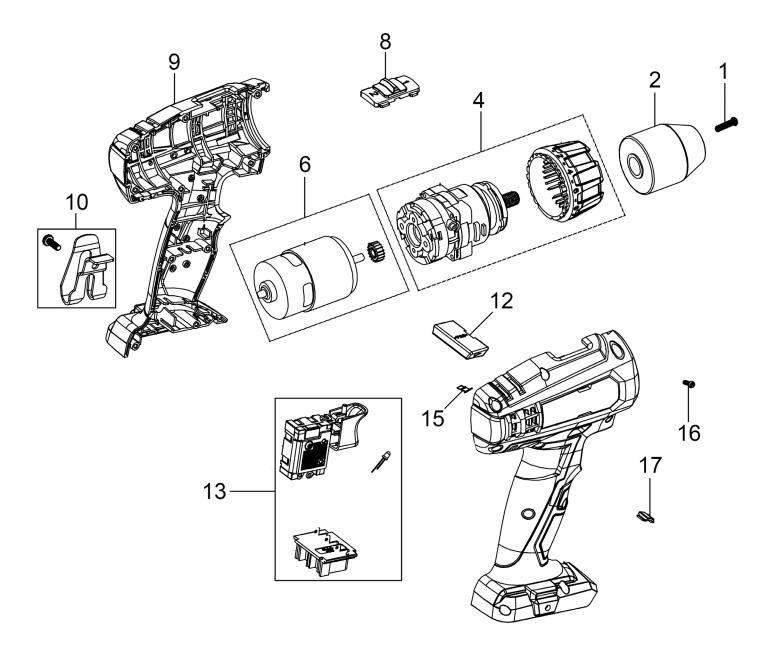

## SV20 Series 13mm Cordless Combi Drill 20V - Body Only

**Model No: CP20VDD** 

| Item | Part No.   | Description                 |
|------|------------|-----------------------------|
| 1    | CP20VDD.01 | Chuck Screw (LH Thread)     |
| 2    | CP20VDD.02 | Keyless Chuck               |
| 4    | CP20VDD.04 | Gearbox Assembley           |
| 6    | CP20VDD.06 | Motor (c/w Motor Gear)      |
| 8    | CP20VDD.08 | Speed Selector Slide Button |
| 9    | CP20VDD.09 | Casing Complete             |
| 10   | CP20VDD.10 | Belt Clip (c/w Screw & Nut) |

| Item | Part No.   | Description                                                      |
|------|------------|------------------------------------------------------------------|
| 12   | CP20VDD.12 | Forward/Reverse Rod                                              |
| 13   | CP20VDD.13 | Switch Assembly 20A 7.2-24V DC (c/w LED & Battery Contact Plate) |
| 15   | CP20VDD.15 | Spring Plate for Foward/Reverse Rod                              |
| 16   | CP20VDD.16 | Casing Screw                                                     |
| 17   | CP20VDD.17 | LED Cover                                                        |